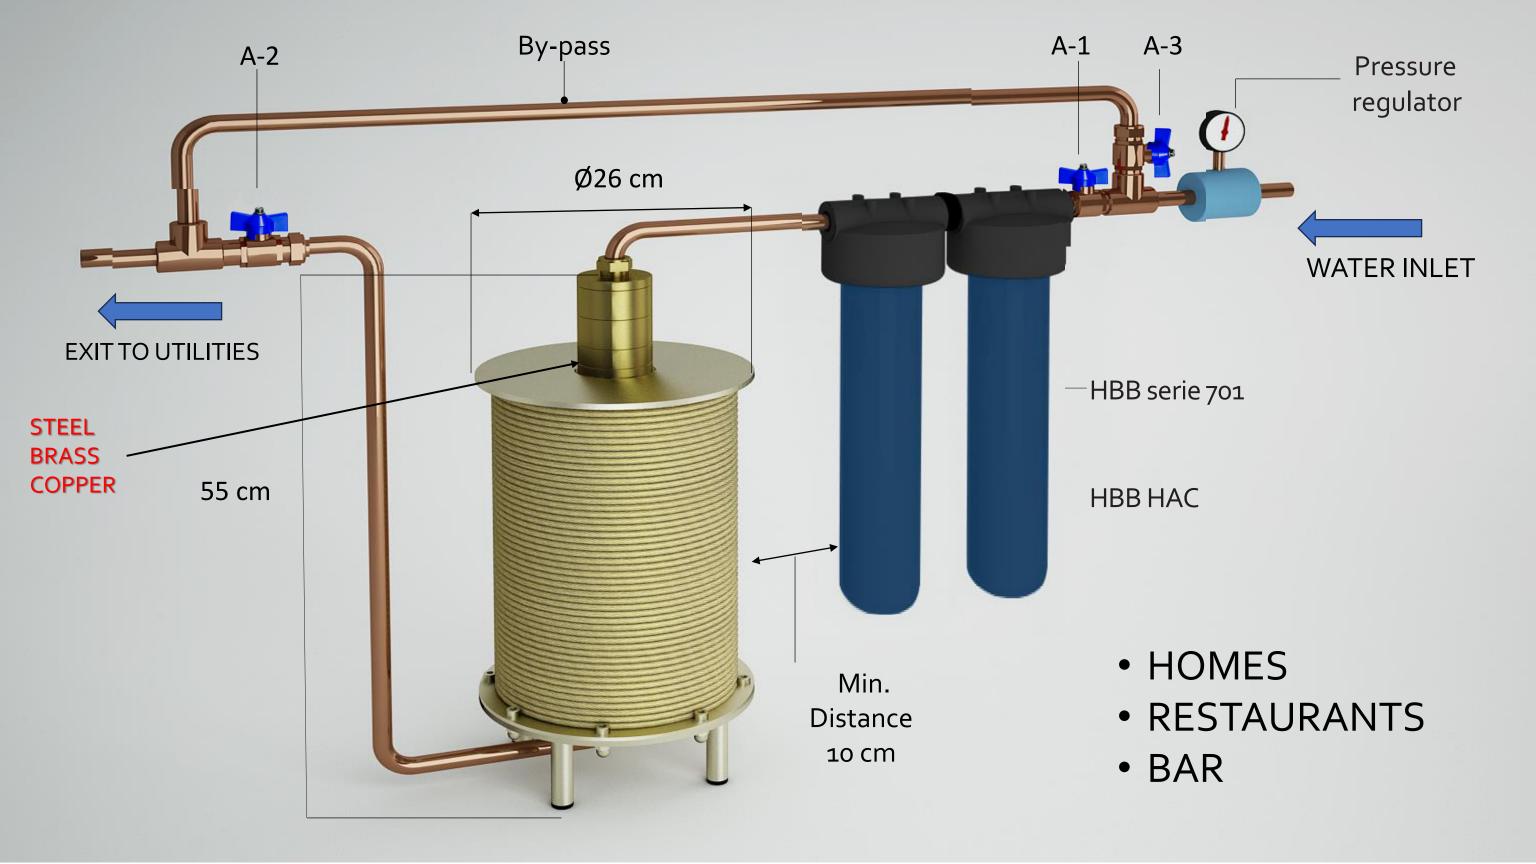

# HOW IT IS MADE: IWS IS A REVOLUTIONARY PROJECT

It is built with 3 alloys: Steel - Brass - Copper It has no plastic parts, it is not connected to power sources, it does not contain elements that modify water.

**STEEL** 

**BRASS** 

**COPPER** 

#### **IWS AND ITS FUNCTIONS:**

 In the first section it transforms calcium carbonate into aragonite eliminating encrustations and also prevents the formation of kidney stones.

• In the second section it erases from the mains water the memories acquired during the long flow in the crossing terrains and restores the original memory of the water.

 In the third section the mains water is brought to a higher energy level than that of normally filtered water.