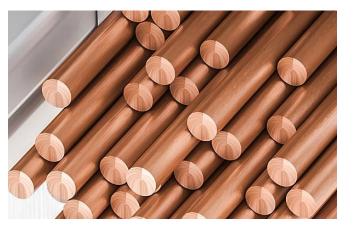

# HOW IT IS MADE: IWS IS A REVOLUTIONARY PROJECT

It is built with 3 alloys: Steel - Brass - Copper It has no plastic parts, it is not connected to power sources, it does not contain elements that modify water.

**STEEL** 

**BRASS** 

**COPPER** 