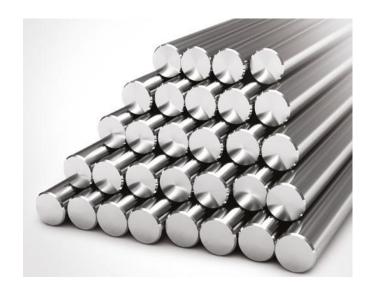

# HOW IT IS MADE: IWS IS A REVOLUTIONARY PROJECT

It is built with 3 alloys: Steel - Brass - Copper It has no plastic parts, it is not connected to power sources, it does not contain elements that modify water.

**STEEL** 

**BRASS** 

**COPPER** 