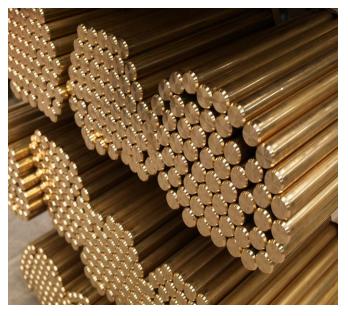

# HOW IT IS MADE: IWS IS A REVOLUTIONARY PROJECT

It is built with 3 alloys: Steel - Brass - Copper It has no plastic parts, it is not connected to power sources, it does not contain elements that modify water.

**STEEL** 

**BRASS** 

**COPPER** 