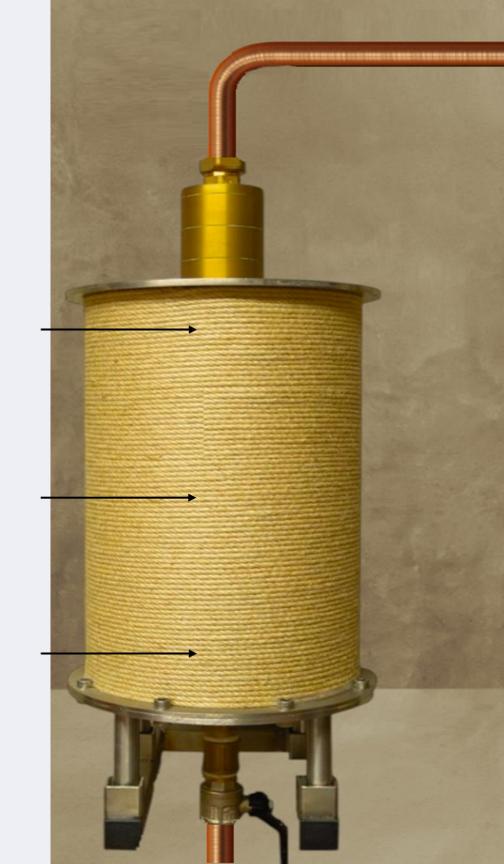

# HOW IT IS MADE: IWS IS A REVOLUTIONARY PROJECT

It is built with 3 alloys: Steel - Brass - Copper It has no plastic parts, it is not connected to power sources, it does not contain elements that modify water.

**STEEL** 

**BRASS** 

**COPPER** 