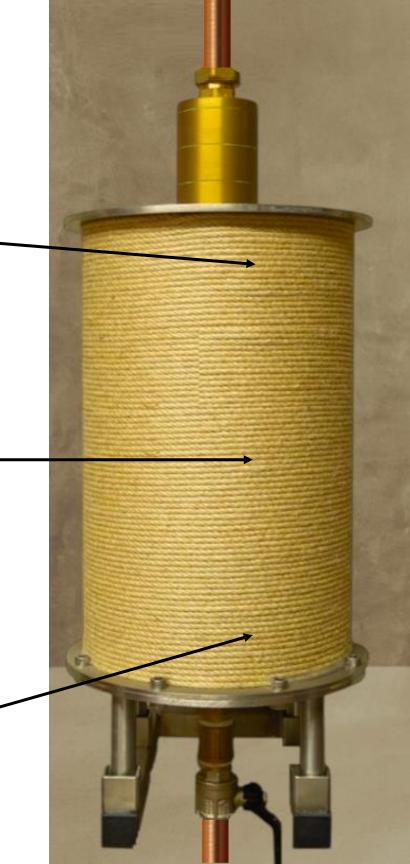

# HOW IT IS MADE: IWS IS A REVOLUTIONARY PROJECT

It is built with 3 alloys: Steel - Brass - Copper It has no plastic parts, it is not connected to power sources, it does not contain elements that modify water.

**STEEL** 

**BRASS** 

**COPPER** 